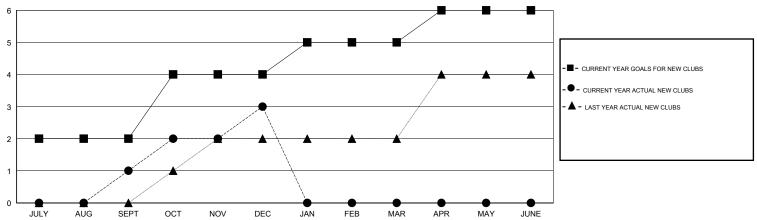

## MONTHLY MEMBERSHIP PROGRESS REPORT

### District 317 C

Results as of: 12/31/2015

# GMT: Mahesh Pasqual LOCATION INDIA GMT CA 6



### GOALS AND ACTUAL NEW CLUBS CUMULATIVE



#### GOALS AND ACTUAL MEMBERS CUMULATIVE



| DROPPED CLUBS: 0  DROPPED MEMBERS |     | 40 CLUBS OF 75 ADDED 1 OR MORE<br>NEW MEMBERS | GENDER DISTRIBU<br>MALE<br>FEMALE | TION<br>2,046 (90.25%)<br>221 (9.75%) |     |
|-----------------------------------|-----|-----------------------------------------------|-----------------------------------|---------------------------------------|-----|
| DECEASED                          | 8   | CLICK HERE FOR HEALTH ASSESSMENT DATA         |                                   |                                       | 444 |
| CLUB CANCELLED                    | 0   |                                               |                                   |                                       |     |
| OTHER                             | 187 |