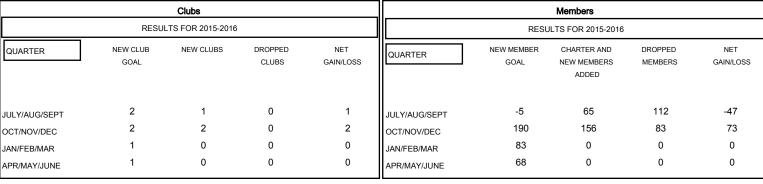

## MONTHLY MEMBERSHIP PROGRESS REPORT

### District 317 C

Results as of: 12/31/2015

# GMT: Mahesh Pasqual LOCATION INDIA GMT CA 6



### GOALS AND ACTUAL NEW CLUBS CUMULATIVE



#### GOALS AND ACTUAL MEMBERS CUMULATIVE



| DROPPED CLUBS: 0  DROPPED MEMBERS |     | 40 CLUBS OF 75 ADDED 1 OR MORE<br>NEW MEMBERS | GENDER DISTRIBU<br>MALE<br>FEMALE | TION<br>2,046 (90.25%)<br>221 (9.75%) |     |
|-----------------------------------|-----|-----------------------------------------------|-----------------------------------|---------------------------------------|-----|
| DECEASED                          | 8   | CLICK HERE FOR HEALTH ASSESSMENT DATA         |                                   |                                       | 444 |
| CLUB CANCELLED                    | 0   |                                               |                                   |                                       |     |
| OTHER