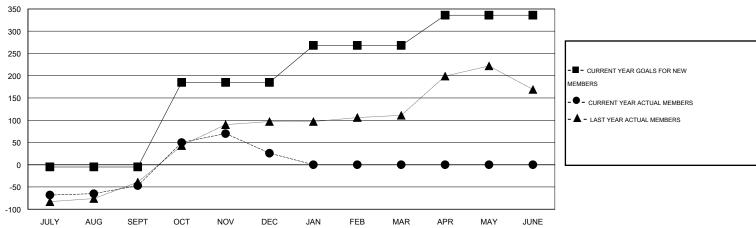

#### GOALS AND ACTUAL MEMBERS CUMULATIVE

| DROPPED CLUBS: 0  DROPPED MEMBERS |     | 40 CLUBS OF 75 ADDED 1 OR MORE<br>NEW MEMBERS | GENDER DISTRIBU<br>MALE<br>FEMALE | TION<br>2,046 (90.25%)<br>221 (9.75%) |     |
|-----------------------------------|-----|-----------------------------------------------|-----------------------------------|---------------------------------------|-----|
| DECEASED                          | 8   | CLICK HERE FOR HEALTH ASSESSMENT DATA         |                                   |                                       | 444 |
| CLUB CANCELLED                    | 0   |                                               |                                   |                                       |     |
| OTHER                             | 187 |                                               | HEAD OF HOUSEHOLD 20              |                                       | 202 |
| TOTAL                             | 195 |                                               | NON-HEAD OF HOUSEHOLD             |                                       | 242 |